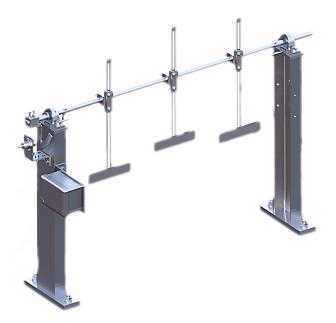

### **General Characteristics**

Model MD (MATERIAL DETECTOR)

**Construction** UPN Profile. Graduation depends belt angle.

**Width** 300 – 1600 mm

**Detection** Electronic measurement included

## **Advantages**

The INGEPROA MD It is a system that guarantees the presence of material on the conveyor belts.

It guarantees the safety of the downstream elements. The detection is made with inductive detectors, being able to regulate the plates to the trough of the product that circulates in the conveyor belts.

It is suitable for any belt width, as well as adjustable in height.

- Low cost and maintenance
- Easy to adjust
- It is supplied in galvanized steel with corporate painting.