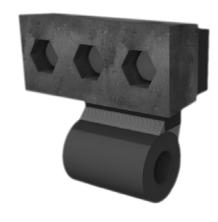

# Models

Hammer recharged for:

- CS-31-1/S
- CS-31-1/A
- TL-42-1/2
- TL-42-1/3
- TR-51

Hammer iron cast Model 80 Hammer iron cast Model 80-T Hammer iron cast 55 Hammer iron cast 55-T Hammer with chock 35mm