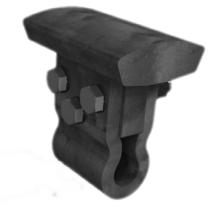

# Models

Hammer recharged for:

- CS-31-1/S
- CS-31-1/A
- TL-42-1/2
- TL-42-1/3
- TR-51

Hammer iron cast Model 80 Hammer iron cast Model 80-T Hammer iron cast 55 Hammer iron cast 55-T Hammer with chock 35mm