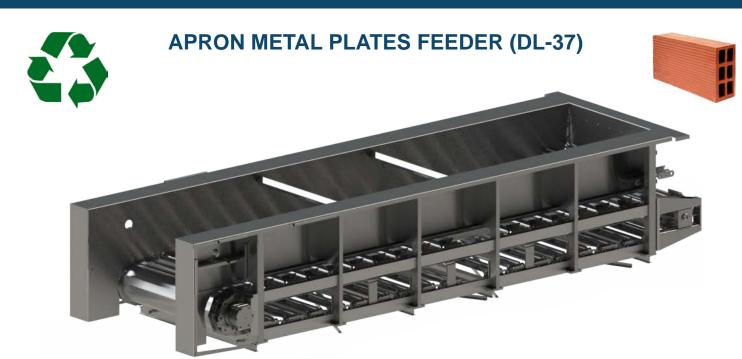

## **General Characteristics**

Model

Construction

Width

Lenght

APRON METAL PLATES FEEDER DL-37

Reinforced chassis Carbon Steel.

1700 - 2200mm

6300 - 7300mm

## **Advantages**

The INGEPROA DL-37 APRON Metal plates feeders, is designed for continuous and uniform storage and dosing of different types of solid materials.

The combination of high-quality mechanical elements and its robust design allow it to absorb strong impacts derived from the discharges of its feeding.

Its power and sealing prevent spillage and allow dosing of high tonnages from the feed hopper, even with materials with a high degree of humidity.

- Removable front
- central chain lubrication system
- planetary reducer
- safety in chain tensioning.
- Safety under UNE 12100 standard