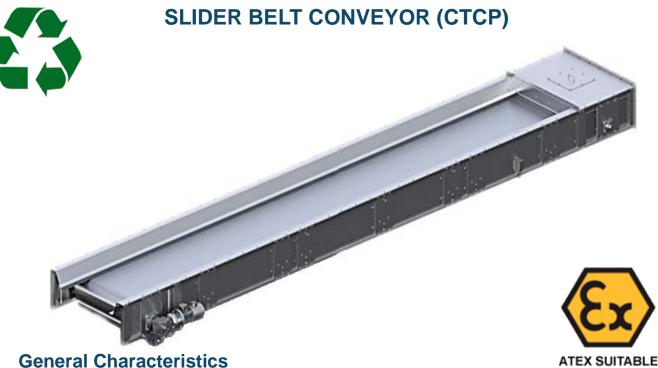

Serierai Griaracteristics

CTCP

Conveyor belt with sheet metal backing

300 - 1800 mm

2500 - 15000 mm

Model

Construction

Width

Lenght

## **Advantages**

The INGEPROA CTCP Conveyor belt with complete sheet metal backing, provides constant product flow, chassis robustness and minimum maintenance.

Special enclosures and sealing system

- Metal/permanent magnet detectors
- · Complete Steel backing.
- Complete cover
- · hinged bottom guards for easy cleaning
- Vibrating ballistic systems
- Tungsten Scrapers
- Material detectors
- Continuous humidity control system
- Continuous sample taking system
- Modular installation