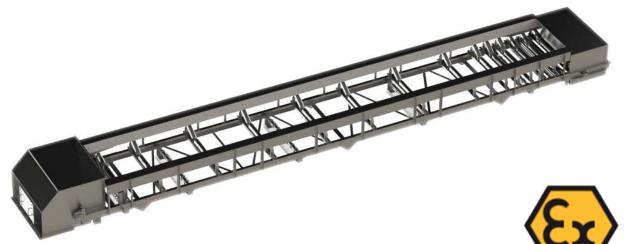

# **IDLER BELT CONVEYOR (CCPR)**

#### **General Characteristics**

**CCPR** 

Model

Width 300 - 1800 mm

Lenght 2500 - 15000 mm

#### **CE Normative**

The INGEPROA CCPR Conveyor belt with UPN profile and idler station 0°, provides constant product flow, chassis robustness and minimum maintenance.

Special enclosures and sealing system

Conveyor belt, profile UPN with Idler Stations 0°

The protection objectives of the Low Voltage Directive 2006/95/EC are in accordance with Annex I, No. 1.5.1 of the EC Machinery Directive 2006/42/EC.

The following standards have also been applied: