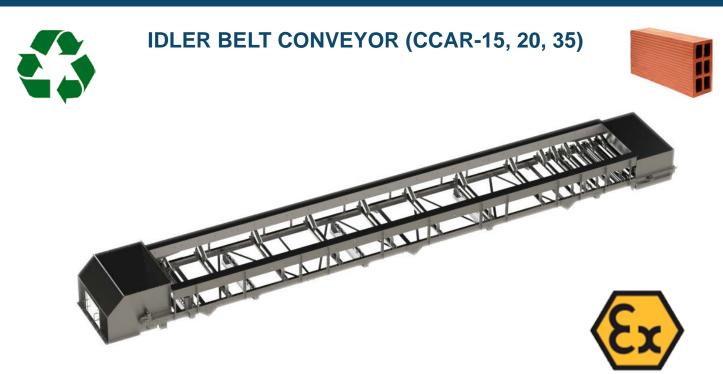

## **General Characteristics**

Model Construction Width Lenght CCAR-15, 20, 35° Conveyor belt, profile UPN, Idler Stations 15, 20, 35° 300 – 1800 mm 2500 – 15000 mm

## Advantages

The INGEPROA CCAR Conveyor belt with UPN profile and idler station, provides constant product flow, chassis robustness and minimum maintenance.

Special enclosures and sealing system

- Conveyor belts of different widths
- Adapted to any length and production required.
- Different configurations and designs according to the application.
- Special scraping and cleaning system for drive and under-belt.
- Rotation detector.
- Belt deflection control.
- Reinforced stations.
- Anti-fall protection for lower rollers.