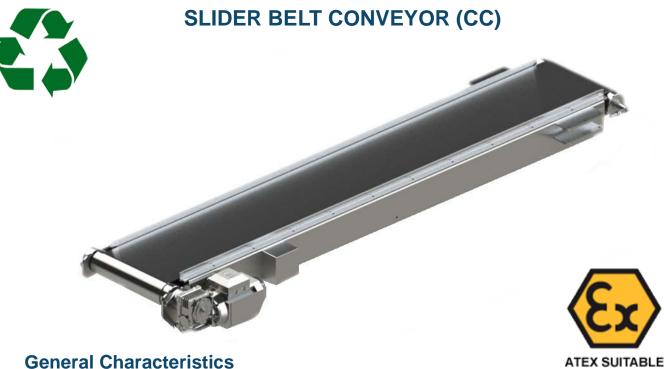

Model

Construction

Width

Lenght

CC

Flat folded sheet metal tape

300 - 1800 mm

2500 - 15000 mm

## **Advantages**

The INGEPROA CC Conveyor belt with Flat folded sheet metal tape without angle.

Special enclosures and sealing system

- Suitable for Metal/permanent magnet detectors
- Complete Steel backing.
- Complete cover
- Monoblock
- hinged bottom guards for easy cleaning
- **Tungsten Scrapers**
- Suitable for Material detectors
- Continuous sample taking system
- Modular installation
- Maintenance easy.

## **Application Sectors**

**Mining** Recycling **Agri-food industry Waste Applications Bulk Materials Automotive** 